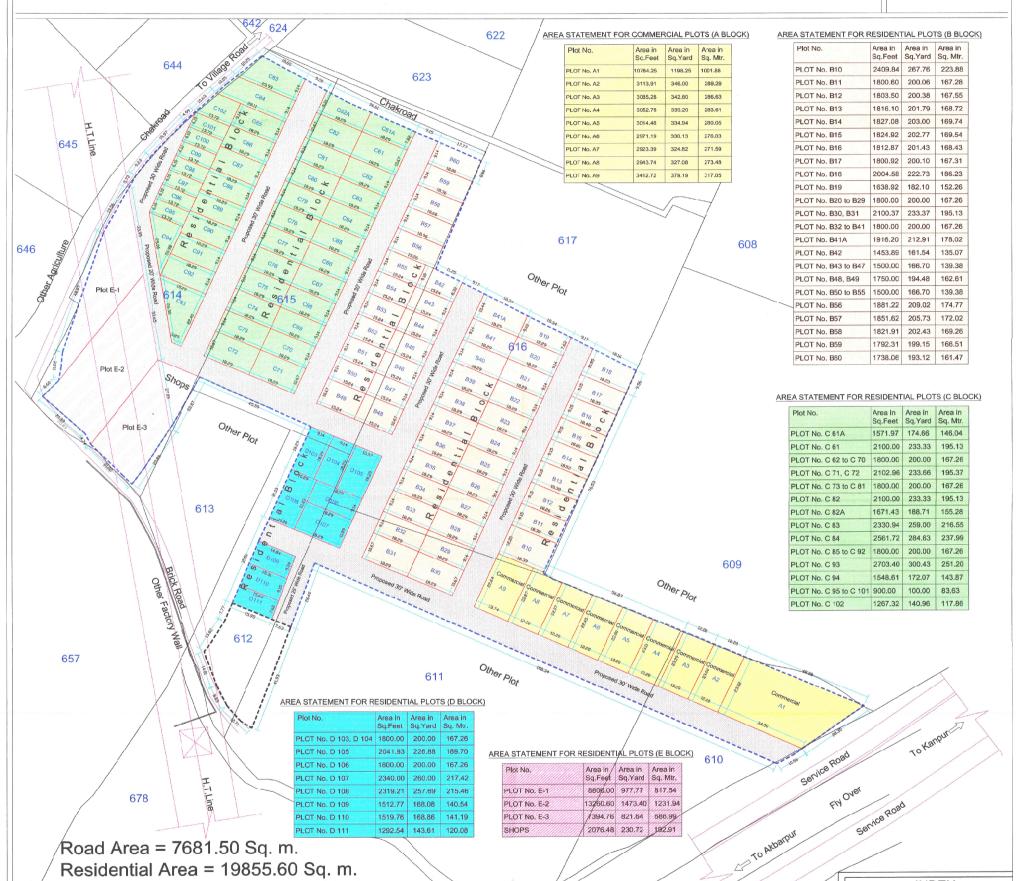

## SHRI MAA PITAMBARA ROYAL CITY PRIVATE LIMITED POF TRUST & TRANSPARENCY

\* ISO 9001:2015 \* 91411430\*

PROPOSED RESIDENTIAL & COMMERCIAL LAYOUT PLAN OF SACHENDI (CHACHENDI-1), ARAZI NO. 610, 611, 612, 614, 615, AND PART OF 616 AT VILLAGE CHAKARPUR, NEAR CHAKARPUR MANDI, THANA SACHENDI, TEHSIL KANPUR, DISTRICT KANPUR NAGAR

| Commercial Area = 3278<br>Total Area = 30815.75 S                                                                                                                                                                          |                                                                                                                                                                                                                                                   | 682                       | 683 684                                                                                                                                                                                                                                                                                                                                                                                                                                                                                                                                                                                                                                                                                                                                                                                                                                                                                                                                                                                                                                                                                                                                                                                                                                                                                                                                                                                                                                                                                                                                                                                                                                                                                                                                                                                                                                                                                                                                                                                                                                                                                                                        | ELECTRIC POLE<br>BOUNDARY WALL                | X  |
|----------------------------------------------------------------------------------------------------------------------------------------------------------------------------------------------------------------------------|---------------------------------------------------------------------------------------------------------------------------------------------------------------------------------------------------------------------------------------------------|---------------------------|--------------------------------------------------------------------------------------------------------------------------------------------------------------------------------------------------------------------------------------------------------------------------------------------------------------------------------------------------------------------------------------------------------------------------------------------------------------------------------------------------------------------------------------------------------------------------------------------------------------------------------------------------------------------------------------------------------------------------------------------------------------------------------------------------------------------------------------------------------------------------------------------------------------------------------------------------------------------------------------------------------------------------------------------------------------------------------------------------------------------------------------------------------------------------------------------------------------------------------------------------------------------------------------------------------------------------------------------------------------------------------------------------------------------------------------------------------------------------------------------------------------------------------------------------------------------------------------------------------------------------------------------------------------------------------------------------------------------------------------------------------------------------------------------------------------------------------------------------------------------------------------------------------------------------------------------------------------------------------------------------------------------------------------------------------------------------------------------------------------------------------|-----------------------------------------------|----|
|                                                                                                                                                                                                                            |                                                                                                                                                                                                                                                   |                           |                                                                                                                                                                                                                                                                                                                                                                                                                                                                                                                                                                                                                                                                                                                                                                                                                                                                                                                                                                                                                                                                                                                                                                                                                                                                                                                                                                                                                                                                                                                                                                                                                                                                                                                                                                                                                                                                                                                                                                                                                                                                                                                                | NALA<br>PLOT LINE<br>ROAD                     |    |
| CERTIFICATE:-<br>CERTIFIED THAT THERE IS NO PROPERTY OR LAND BELONGS TO<br>ANYGOVT RAILWAY ADMINISTRATION WITHIN 30 METER FROM THE SITE<br>IN QUESTION.<br>AREA STATEMENT :-                                               | PROPOSED RESIDENTIAL & COMMERCIAL LAYOUT<br>PLAN OF SACHENDI (CHACHENDI-1), ARAZI NO. 610,<br>611, 612, 614, 615, AND PART OF 616<br>AT VILLAGE CHAKARPUR, NEAR CHAKARPUR<br>MANDI, THANA SACHENDI, TEHSIL KANPUR SADAR,<br>DISTRICT KANPUR NAGAR | GOPAL BUILDENNE PVT. LTD. | SIG. OF ENGINEER:-                                                                                                                                                                                                                                                                                                                                                                                                                                                                                                                                                                                                                                                                                                                                                                                                                                                                                                                                                                                                                                                                                                                                                                                                                                                                                                                                                                                                                                                                                                                                                                                                                                                                                                                                                                                                                                                                                                                                                                                                                                                                                                             | <u>NORTH:-</u><br>1/2<br>W=<br>5 <sup>3</sup> | E  |
| TOTAL LAND AREA = 30815.75 SQ. MT.   TOTAL LAND AREA = 30815.75 SQ. MT.   TOTAL ROAD AREA = 7681.50 SQ. MT.   COMMERCIAL AREA = 3278.65 SQ. MT.   RESIDENTIAL AREA = 19855.60 SQ. MT.   TOTAL LAND AREA = 30815.75 SQ. MT. | OWNERS NAME :-<br>M/s GOPAL BUILD ZONE PRIVATE LIMITED<br>Office- 117-1-122, PANDU NAGAR, KANPUR<br>Mob. 9415032425                                                                                                                               | GOPAL BUILDZONE PVT. LTD. | Action of the second se | SCALE:-                                       | \$ |